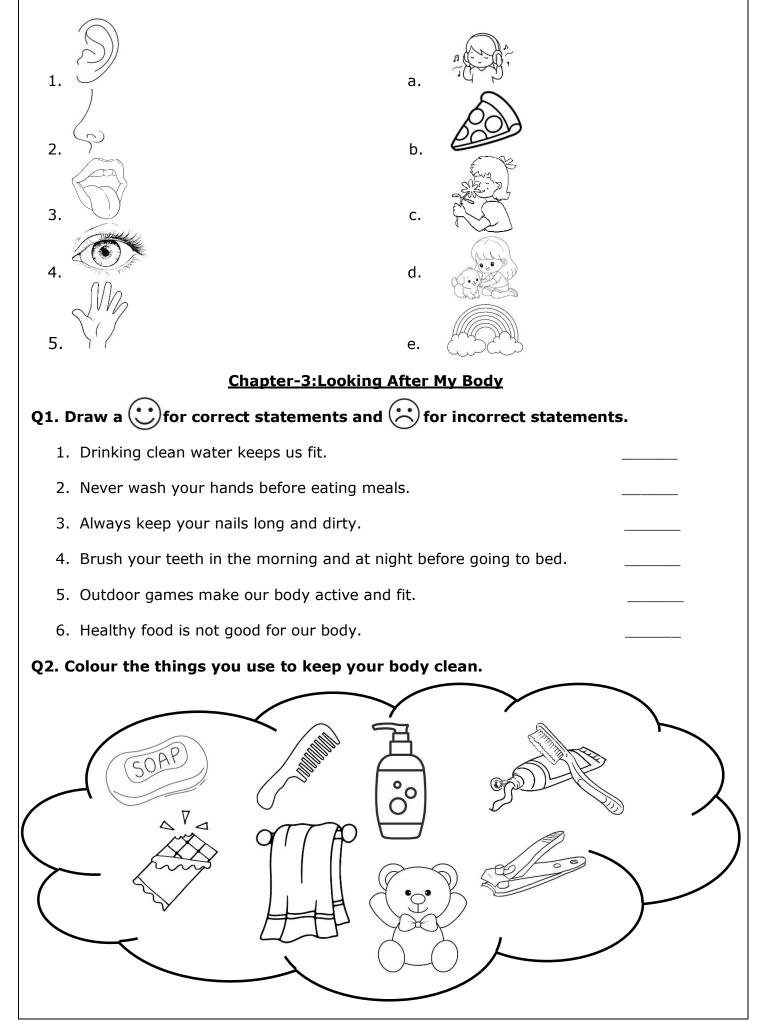

|

## Q2. Match the following.