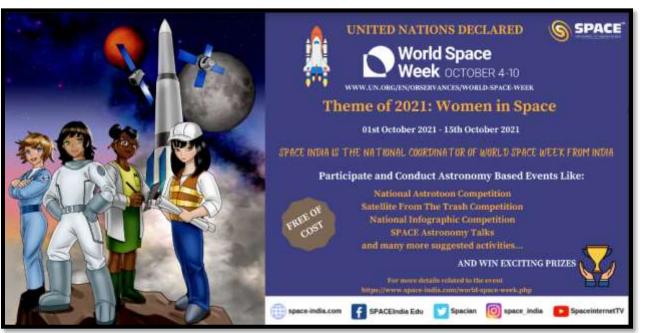

## Astronomy Club Activity National Astrotoon Competition

SPACE invites entries for the annual WSW "National Astrotoon Competition" on the theme "Women in Space" announced by World Space Week for Space enthusiasts. Participants can make cartoons related to Women in Space, Space personalities, Space, Comets and asteroids.

| SNO | INFORMATION | GUIDELINES "Women is Space"                                 |                                      |                                           |  |
|-----|-------------|-------------------------------------------------------------|--------------------------------------|-------------------------------------------|--|
|     | Theme       |                                                             |                                      |                                           |  |
|     |             | WSW cele                                                    | tribution of Women in Space in 2021. |                                           |  |
|     |             | WSW aims to identify the hurdles & obstacles that women are |                                      |                                           |  |
|     |             | ed careers & contribute to discussions on how               |                                      |                                           |  |
|     |             | we can overcome these challenges.                           |                                      |                                           |  |
|     | Categories  | Everyone is eligible to come and participate in the event.  |                                      |                                           |  |
|     |             | Category                                                    | Class Eligible                       | Thing to keep in mind                     |  |
|     |             | 1.                                                          | I&II                                 | Only one cartoon panel on A-4 Sheet       |  |
|     |             | 2.                                                          | III - V                              | Only one cartoon panel on A-4 Sheet       |  |
|     |             | 3.                                                          | VI - VIII                            | Storyline Cartoons strip of 4 - 6 cartoon |  |
|     |             |                                                             |                                      | images on A-3 Sheet                       |  |
|     |             | 4.                                                          | IX - XII                             | Storyline Cartoons strip of 4 - 6 cartoon |  |
|     |             |                                                             |                                      | images on A-3 Sheet                       |  |
|     |             | 5.                                                          | Adults                               | Storyline Cartoons strip of 4 - 6 cartoon |  |
|     |             |                                                             |                                      | images on A-3 Sheet                       |  |
|     | Last date   | 15 <sup>th</sup> Octob                                      | ber 2021.                            |                                           |  |